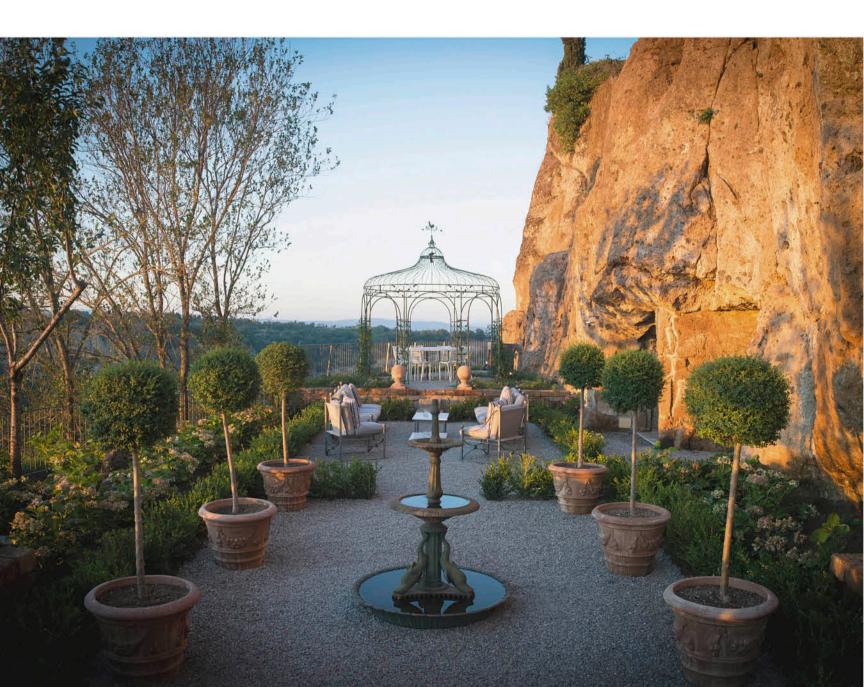

## Как сделать дом с 2500-летней историей молодым и удобным для жизни? Дизайнерскому бюро Studio F это удалось.

Текст: Татьяна Филиппова

ивита ди Баньореджо — город, разбитый на одном из холмов неподалеку от Рима этрусками — загадочным племенем, о происхождении которого историки все еще спорят. Доподлинно известно лишь то, что этруски были опытными инженерами. Они окружали города массивными крепостными стенами, защищавшими сложную сеть мостов, каналов и дорог. Именно таким и был Чивита ди Баньореджо, город, в котором время остановилось в 1695 году, после серьезного землетрясения, заставившего большую часть жителей покинуть свои дома.

У города, оставленного жителями, есть странное очарование: кажется, что по узеньким средневековым улочкам и площадям идеальной формы бродят невидимые обитатели брошенных домов. Патрицио Фадиани, основатель Studio F, впервые увидел Чивита ди Баньореджо 20 лет назад и был заворожен его волшебной атмосферой. Два года назад он вновь

посетил мертвый город со своим партнером... и наткнулся на дом своей мечты. Он стоял на окраине, был почти полностью разрушен. Окружавший его заброшенный сад настолько зарос кустами черной смородины, что проникнуть внутрь было почти невозможно. Дом еще сохранял следы былой красоты — деревянные балки, камин, терракотовые полы... Но главной его прелестью было подземелье — тоннели и пещеры, вырытые в мягком туфе еще во времена этрусков. Дом был куплен в тот же день — и началось захватывающее превращение руины в современную виллу, в облике которой можно увидеть следы ее долгой, очень долгой истории. Современная дизайнерская мебель удивительным образом вписалась в ансамбль, состоящий из старого и очень старого. Архитекторы говорят, что она стала той самой частью, которая позволила решить сложную головоломку - как сделать так, чтобы дом, которому стукнуло 2500 лет, не выглядел старым? ◊