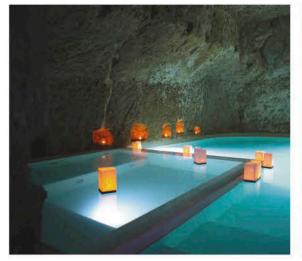

Патрицио Фадиани ВПЕРВЫЕ увидел Чивита ди Баньореджо 20 лет назад и был заворожен его ВОЛШЕБНОЙ атмосферой.

В пещерах и гротах, которые были частью древнего водопровода, разместились комната для медитации, художественная галерея, винный погреб на 400 бутылок, бассейн с джакузи и кухня.

посетил мертвый город со своим партнером... и наткнулся на дом своей мечты. Он стоял на окраине, был почти полностью разрушен. Окружавший его заброшенный сад настолько зарос кустами черной смородины, что проникнуть внутрь было почти невозможно. Дом еще сохранял следы былой красоты — деревянные балки, камин, терракотовые полы... Но главной его прелестью было подземелье — тоннели и пещеры, вырытые в мягком туфе еще во времена этрусков. Дом был куплен в тот же день — и началось захватывающее превращение руины в современную виллу, в облике которой можно увидеть следы ее долгой, очень долгой истории. Современная дизайнерская мебель удивительным образом вписалась в ансамбль, состоящий из старого и очень старого. Архитекторы говорят, что она стала той самой частью, которая позволила решить сложную головоломку - как сделать так, чтобы дом, которому стукнуло 2500 лет, не выглядел старым? ◊