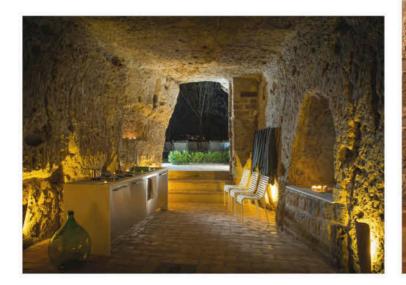

Патрицио Фадиани ВПЕРВЫЕ увидел Чивита ди Баньореджо 20 лет назад и был заворожен его ВОЛШЕБНОЙ атмосферой.

В пещерах и гротах, которые были частью древнего водопровода, разместились комната для медитации, художественная галерея, винный погреб на 400 бутылок, бассейн с джакузи и кухня.

посетил мертвый город со своим партнером... и наткнулся на дом своей мечты. Он стоял на окраине, был почти полностью разрушен. Окружавший его заброшенный сад настолько зарос кустами черной смородины, что проникнуть внутрь было почти невозможно. Дом еще сохранял следы былой красоты — деревянные балки, камин, терракотовые полы... Но главной его прелестью было подземелье — тоннели и пещеры, вырытые в мягком туфе еще во времена этрусков. Дом был куплен в тот же день — и началось захватывающее превращение руины в современную виллу, в облике которой можно увидеть следы ее долгой, очень долгой истории. Современная дизайнерская мебель удивительным образом вписалась в ансамбль, состоящий из старого и очень старого. Архитекторы говорят, что она стала той самой частью, которая позволила решить сложную головоломку - как сделать так, чтобы дом, которому стукнуло 2500 лет, не выглядел старым? ◊