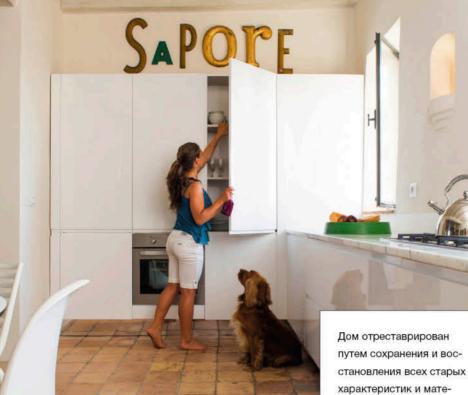

посетил мертвый город со своим партнером... и наткнулся на дом своей мечты. Он стоял на окраине, был почти полностью разрушен. Окружавший его заброшенный сад настолько зарос кустами черной смородины, что проникнуть внутрь было почти невозможно. Дом еще сохранял следы былой красоты — деревянные балки, камин, терракотовые полы... Но главной его прелестью было подземелье — тоннели и пещеры, вырытые в мягком туфе еще во времена этрусков. Дом был куплен в тот же день — и началось захватывающее превращение руины в современную виллу, в облике которой можно увидеть следы ее долгой, очень долгой истории. Современная дизайнерская мебель удивительным образом вписалась в ансамбль, состоящий из старого и очень старого. Архитекторы говорят, что она стала той самой частью, которая позволила решить сложную головоломку - как сделать так, чтобы дом, которому стукнуло 2500 лет, не выглядел старым? ◊