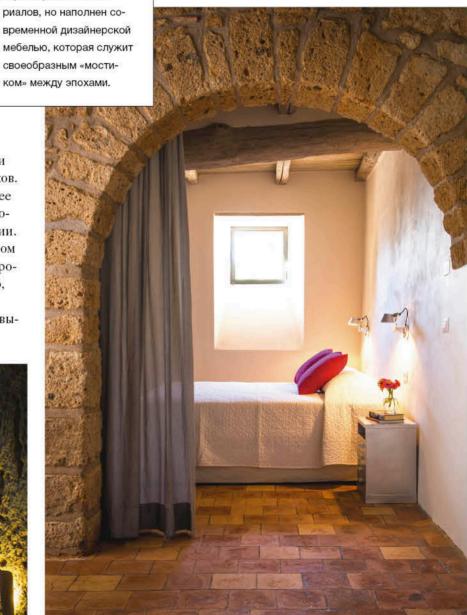

## Как сделать дом с 2500-летней историей молодым и удобным для жизни? Дизайнерскому бюро Studio F это удалось.

Текст: Татьяна Филиппова

ивита ди Баньореджо — город, разбитый на одном из холмов неподалеку от Рима этрусками — загадочным племенем, о происхождении которого историки все еще спорят. Доподлинно известно лишь то, что этруски были опытными инженерами. Они окружали города массивными крепостными стенами, защищавшими сложную сеть мостов, каналов и дорог. Именно таким и был Чивита ди Баньореджо, город, в котором время остановилось в 1695 году, после серьезного землетрясения, заставившего большую часть жителей покинуть свои дома.

У города, оставленного жителями, есть странное очарование: кажется, что по узеньким средневековым улочкам и площадям идеальной формы бродят невидимые обитатели брошенных домов. Патрицио Фадиани, основатель Studio F, впервые увидел Чивита ди Баньореджо 20 лет назад и был заворожен его волшебной атмосферой. Два года назад он вновь

посетил мертвый город со своим партнером... и наткнулся на дом своей мечты. Он стоял на окраине, был почти полностью разрушен. Окружавший его заброшенный сад настолько зарос кустами черной смородины, что проникнуть внутрь было почти невозможно. Дом еще сохранял следы былой красоты — деревянные балки, камин, терракотовые полы... Но главной его прелестью было подземелье — тоннели и пещеры, вырытые в мягком туфе еще во времена этрусков. Дом был куплен в тот же день — и началось захватывающее превращение руины в современную виллу, в облике которой можно увидеть следы ее долгой, очень долгой истории. Современная дизайнерская мебель удивительным образом вписалась в ансамбль, состоящий из старого и очень старого. Архитекторы говорят, что она стала той самой частью, которая позволила решить сложную головоломку - как сделать так, чтобы дом, которому стукнуло 2500 лет, не выглядел старым? ◊