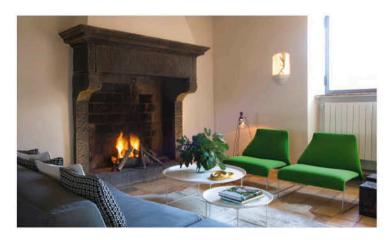

посетил мертвый город со своим партнером... и наткнулся на дом своей мечты. Он стоял на окраине, был почти полностью разрушен. Окружавший его заброшенный сад настолько зарос кустами черной смородины, что проникнуть внутрь было почти невозможно. Дом еще сохранял следы былой красоты — деревянные балки, камин, терракотовые полы... Но главной его прелестью было подземелье — тоннели и пещеры, вырытые в мягком туфе еще во времена этрусков. Дом был куплен в тот же день — и началось захватывающее превращение руины в современную виллу, в облике которой можно увидеть следы ее долгой, очень долгой истории. Современная дизайнерская мебель удивительным образом вписалась в ансамбль, состоящий из старого и очень старого. Архитекторы говорят, что она стала той самой частью, которая позволила решить сложную головоломку - как сделать так, чтобы дом, которому стукнуло 2500 лет, не выглядел старым? ◊